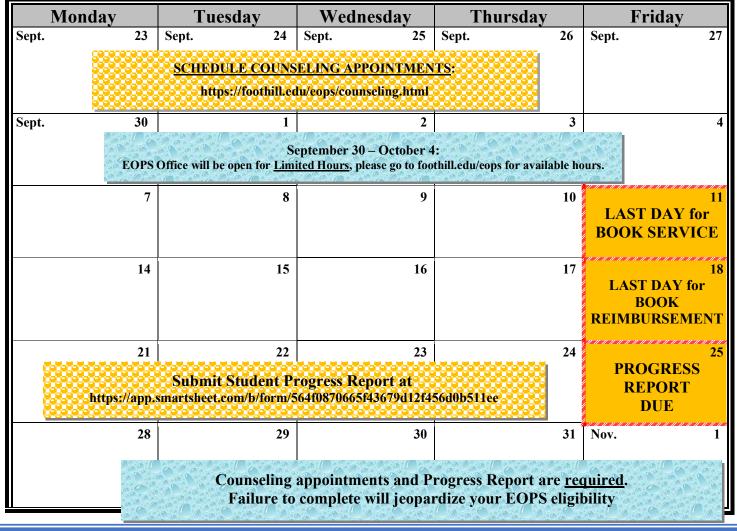

## **Dates to Remember**

September 16 – October 11 – Submit Book Service Agreement<br/>Contact: A-L Kai Chang M-Z Melvishia GainesMonday, September 23 – Begin scheduling Counseling Appointments (REQUIRED)<br/>https://foothill.edu/eops/counseling.html

Friday, October 11 – LAST DAY for Book Service

Friday, October 18 – LAST DAY for Book Reimbursement (Contact: changkai@fhda.edu) Friday, October 25 – LAST DAY to submit Student Progress Report (REQUIRED) https://app.smartsheet.com/b/form/564f0870665f43679d12f456d0b511ee