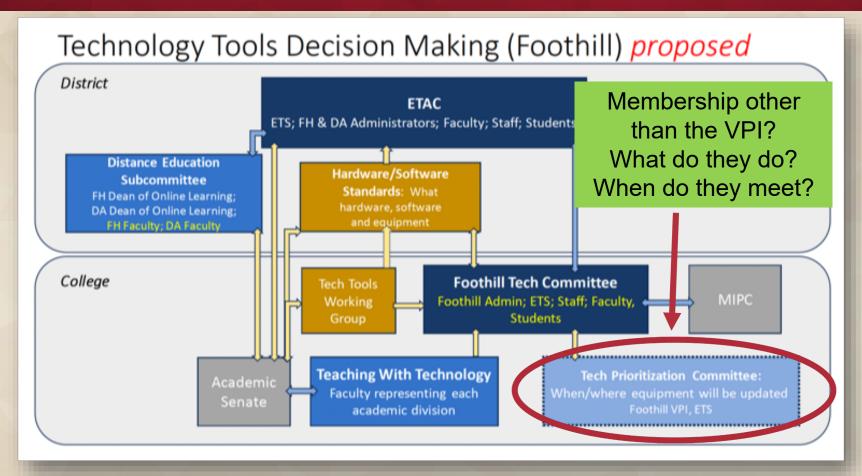

| Dean-level oversight                                        | MIPC assigns VP-level oversight                                                                                                                                                                                                                               |
| Decision-<br>Making Process | Tech Tools Decision-Making chart presented at MIPC 10/18/24 | <ul> <li>Tech Committee should revise the Tech Tools Decision-Making chart and return to MIPC for approval</li> <li>Revisions include:</li> <li>Adding Classified Senate in decision-making</li> <li>Clarifying functions of committees/workgroups</li> </ul> |

## **Tech Committee Work Flow**





## Work Flow Clarifications Needed





## Work Flow Clarifications Needed





## Work Flow Clarifications Needed