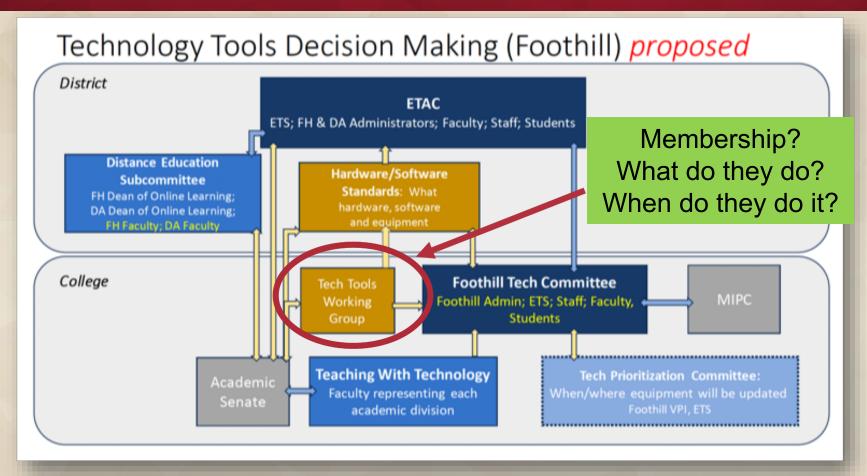

|
| Oversight                   | Dean-level oversight                                        | MIPC assigns VP-level oversight                                                                                                                                                                                                                               |
| Decision-<br>Making Process | Tech Tools Decision-Making chart presented at MIPC 10/18/24 | <ul> <li>Tech Committee should revise the Tech Tools Decision-Making chart and return to MIPC for approval</li> <li>Revisions include:</li> <li>Adding Classified Senate in decision-making</li> <li>Clarifying functions of committees/workgroups</li> </ul> |

## **Tech Committee Work Flow**





## Work Flow Clarifications Needed





## Work Flow Clarifications Needed





## Work Flow Clarifications Needed