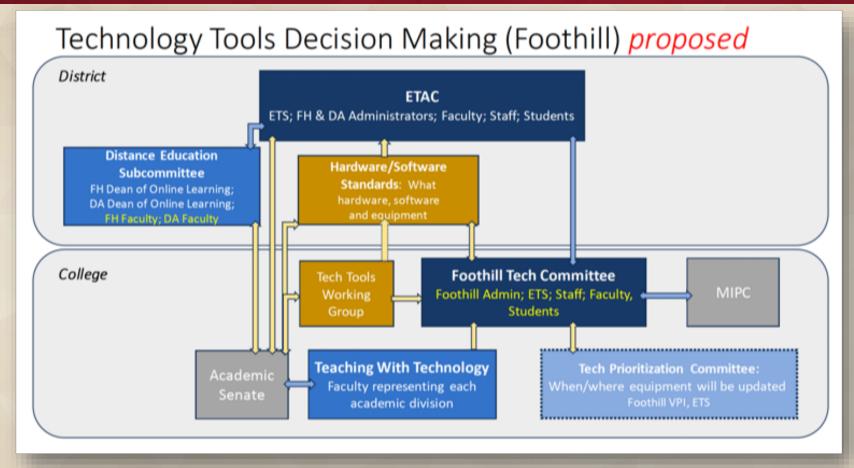

## **Tech Committee Work Flow**

## Tech Committee Recommendations

|                             | Current                                                  | IEC Proposal                                                                                                                                                                                                                                                              |
|-----------------------------|----------------------------------------------------------|---------------------------------------------------------------------------------------------------------------------------------------------------------------------------------------------------------------------------------------------------------------------------|
| Membership                  | Tri-chair model                                          | MIPC assign additional membership to ensure appropriate representation (e.g. Faculty Supporting Faculty)                                                                                                                                                                  |
| Oversight                   | Dean-level oversight                                     | MIPC assigns VP-level oversight                                                                                                                                                                                                                                           |
| Decision-<br>Making Process | Tech Tools Decision-Making chart viewed by MIPC 10/18/24 | <ul> <li>Tech Committee should revise the Tech Tools Decision-Making chart and return to MIPC for approval</li> <li>Revisions include: <ul> <li>Adding Classified Senate in decision-making</li> <li>Clarifying functions of committees/workgroups</li> </ul> </li> </ul> |

## Tech Committee Recommendations

|                             | Current                                                     | IEC Proposal                                                                                                                                                                                                                                                  |
|-----------------------------|-------------------------------------------------------------|---------------------------------------------------------------------------------------------------------------------------------------------------------------------------------------------------------------------------------------------------------------|
| Membership                  | Tri-chair model                                             | MIPC assigns additional membership to ensure appropriate representation (e.g. Faculty Supporting Faculty)                                                                                                                                                     |
| Oversight                   | Dean-level oversight                                        | MIPC assigns VP-level oversight                                                                                                                                                                                                                               |
| Decision-<br>Making Process | Tech Tools Decision-Making chart presented at MIPC 10/18/24 | <ul> <li>Tech Committee should revise the Tech Tools Decision-Making chart and return to MIPC for approval</li> <li>Revisions include:</li> <li>Adding Classified Senate in decision-making</li> <li>Clarifying functions of committees/workgroups</li> </ul> |