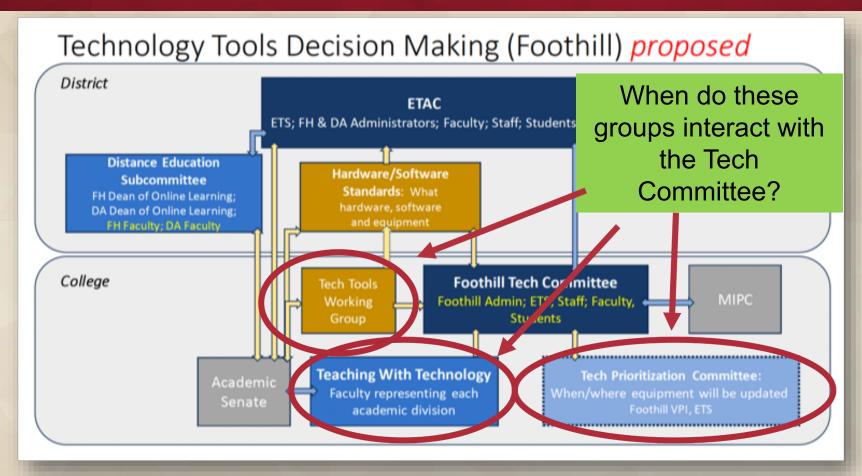

| MIPC assigns VP-level oversight                                                                                                                                                                                                                               |
| Decision-<br>Making Process | Tech Tools Decision-Making chart presented at MIPC 10/18/24 | <ul> <li>Tech Committee should revise the Tech Tools Decision-Making chart and return to MIPC for approval</li> <li>Revisions include:</li> <li>Adding Classified Senate in decision-making</li> <li>Clarifying functions of committees/workgroups</li> </ul> |

## **Tech Committee Work Flow**





## Work Flow Clarifications Needed





## Work Flow Clarifications Needed





## Work Flow Clarifications Needed