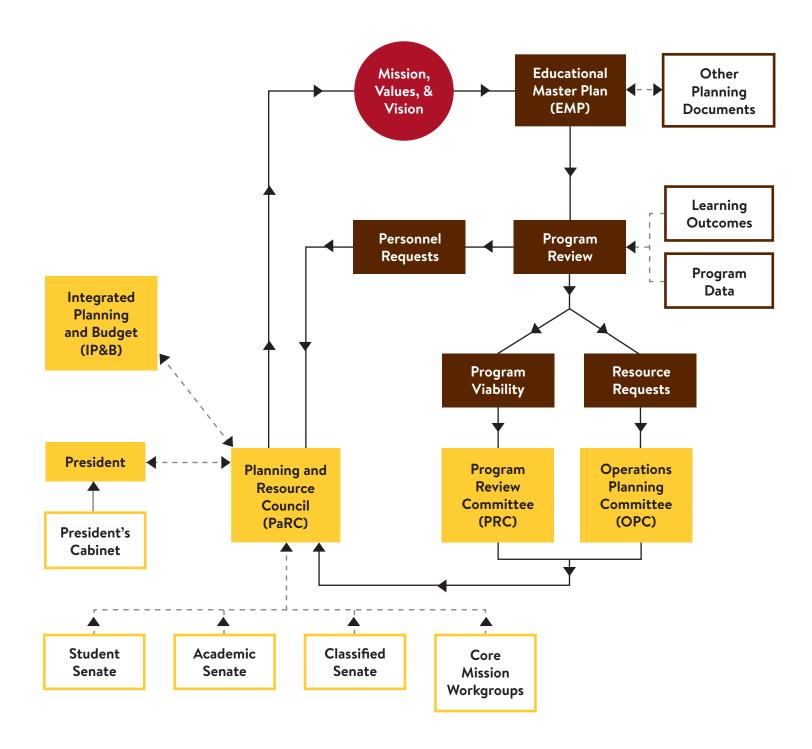

## Planning and Resource Council (PaRC) Planning Calendar

|                        | Year 1<br>2011-12    | Year 2<br>2012-13                                          | Year 3<br>2013-14    | Year 4<br>2014-15                                          | Year 5<br>2015-16                                                                              | Year 6<br>2016-17                            | Year 17<br>2017-18   |
|------------------------|----------------------|------------------------------------------------------------|----------------------|------------------------------------------------------------|------------------------------------------------------------------------------------------------|----------------------------------------------|----------------------|
| Accreditation          | Site Visit           | Follow-up<br>visit/report;<br>Substantive<br>Change report | Annual ACCJC Re      | Midterm<br>Report;<br>Substantive<br>Change<br>report      | Form teams;<br>Substantive<br>Change report                                                    | Self-study                                   | Site Visit           |
| Planning               | Governance<br>review |                                                            |                      |                                                            | Other College<br>Plans Revise<br>Mission review<br>and Reflections [Mal<br>enes]; Annual EMP u |                                              | Governance<br>review |
| Resource<br>Allocation |                      | [Program                                                   |                      | esource Allocation<br>epartment); Dear                     | n Process<br>n; VP; OPC; PaRC; F                                                               | President]                                   |                      |
| Program<br>Review      |                      | Comprehensi                                                | [Annuals: Progra     | e (annual and com<br>nm/Dept/Unit; De<br>c/Unit; Dean/Dire |                                                                                                | C; President]                                |                      |
| ILOs                   | Administer<br>CCSSEE | Review<br>CCSSEE<br>results                                | Administer<br>CCSSEE | Review<br>CCSSEE                                           | Administer<br>accreditation<br>Survey                                                          | Review<br>accreditation<br>survey<br>results | Administer<br>CCSSEE |
| SLOs                   |                      | A                                                          | Annual Assessment    | of CL-SLOs, PL-SI                                          | LOs, SS-SLOs, AU-S                                                                             | LOs                                          |                      |