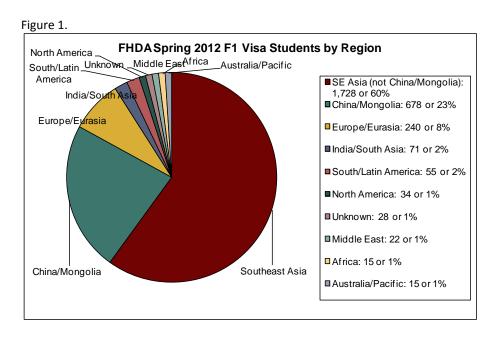

Figure 1 shows the representation by region among F1 students who were enrolled at De Anza and Foothill Colleges during Spring 2012. The Southeast Asia (excluding China and Mongolia) region composes the majority or 60% (1,728 students) of the 2,904 F1 students. China and Mongolia (23%) and Europe/Eurasia (8%) represent the second and third largest regions.

Table 2. FHDA F1 Enrollment by Region, Spring 2010, 2011 and 2012.

|                                    | Spring 2010 Spring 2011 |         | <b>Spring 2012</b> |         |           |         |
|------------------------------------|-------------------------|---------|--------------------|---------|-----------|---------|
| Region                             | Headcount               | Percent | Headcount          | Percent | Headcount | Percent |
| Africa                             | 24                      | 1%      | 29                 | 1%      | 33        | 1%      |
| Australia and Pacific              | 11                      | 0%      | 15                 | 1%      | 15        | 1%      |
| China and Mongolia                 | 410                     | 17%     | 540                | 20%     | 678       | 23%     |
| Europe/Eurasia                     | 222                     | 9%      | 220                | 8%      | 240       | 8%      |
| India/South Asia                   | 119                     | 5%      | 89                 | 3%      | 71        | 2%      |
| Middle East                        | 25                      | 1%      | 16                 | 1%      | 22        | 1%      |
| North America                      | 43                      | 2%      | 43                 | 2%      | 34        | 1%      |
| SE Asia (excluding China/Mongolia) | 1,516                   | 63%     | 1,624              | 61%     | 1,728     | 60%     |
| South and Latin America            | 44                      | 2%      | 51                 | 2%      | 55        | 2%      |
| Unknown                            | 0                       | 0%      | 32                 | 1%      | 28        | 1%      |
| Total                              | 2,414                   | 100%    | 2,659              | 100%    | 2,904     | 100%    |