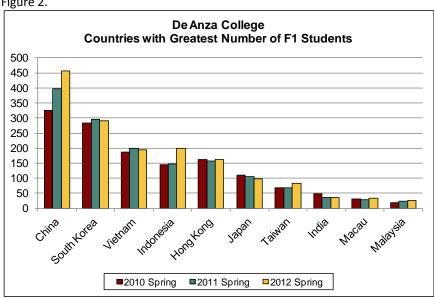

The F1 student enrollment patterns at De Anza and Foothill Colleges show some differences. At De Anza, more students enroll from China and other Southeast Asian nations while at Foothill, students from Europe/Eurasia and North America help compose the top ten countries represented (Figures 2 and 3).

When examining F1 enrollment as a three-year trend, China has the largest student enrollment within the FHDA district and their representation has continued to increase (from 407 in Spring 2010 to 677 in Spring 2012). With the exception of Sweden, all the top countries represented are from Southeast Asia and China/Mongolia. Unlike the other nations represented, enrollment from Japan and India declined during the same time period (Table 3).

Table 3. FHDA Top Ten Nations by F1 Enrollment, Spring 2010, 2011 and 2012.

|      |             | Spring 2010 | <b>Spring 2011</b> | Spring 2012 | 3-yr Total |
|------|-------------|-------------|--------------------|-------------|------------|
| Rank | Country     | Headcount   | Headcount          | Headcount   | Headcount  |
| 1    | China       | 407         | 536                | 677         | 1620       |
| 2    | South Korea | 312         | 334                | 342         | 988        |
| 3    | Hong Kong   | 398         | 437                | 446         | 844        |
| 4    | Indonesia   | 209         | 237                | 310         | 756        |
| 5    | Vietnam     | 202         | 229                | 234         | 665        |
| 6    | Japan       | 184         | 165                | 151         | 500        |
| 7    | Taiwan      | 76          | 77                 | 103         | 256        |
| 8    | India       | 70          | 47                 | 48          | 165        |
| 9    | Sweden      | 42          | 48                 | 63          | 153        |
| 10   | Macau       | 39          | 39                 | 42          | 120        |